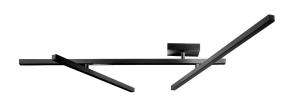

Ceiling lighting fixture for interiors, with indirect light emission.

Pickled sheet metal ceiling bracket in polyacrylic paint.

Pickled sheet metal wall plate in polyacrylic paint.

Turned steel joints in polyacrylic paint.

Structure with adjustable arms in pickled sheet metal in white or black polyacrylic paint.

Aluminium dissipation plates in polyacrylic paint.

 $\label{thm:modelled} \mbox{Modelled polycarbonate screens with transparent finish.}$ 