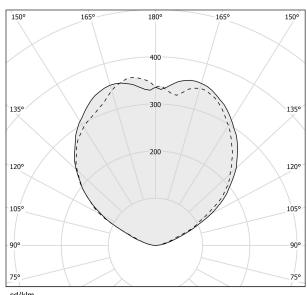

ON DEGREE          | IP20                      |
| COLOUR TOLLERANCES         | SDCM 3                    |
| GLOW WIRE TEST PERFORMANCE | 850°                      |
| PACKING DIMENSIONS         | 30,0 x 185,0 x 30,0 cm    |
|                            |                           |



Ceiling lighting fixture for interiors, with indirect light emission.

Pickled sheet metal ceiling bracket in polyacrylic paint.

Pickled sheet metal wall plate in polyacrylic paint.

Turned steel joints in polyacrylic paint.

Structure with adjustable arms in pickled sheet metal in white or black polyacrylic paint.

Aluminium dissipation plates in polyacrylic paint.

 $\label{thm:modelled} \mbox{Modelled polycarbonate screens with transparent finish.}$ 







## **Technical drawing**



## Polar diagram