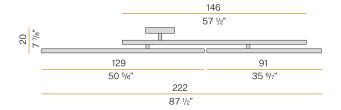

|
| PROTECTION DEGREE          | IP20                      |
| COLOUR TOLLERANCES         | SDCM 3                    |
| GLOW WIRE TEST PERFORMANCE | 850°                      |
| PACKING DIMENSIONS         | 30,0 x 185,0 x 30,0 cm    |
|                            |                           |



Ceiling lighting fixture for interiors, with indirect light emission.

Pickled sheet metal ceiling bracket in polyacrylic paint.

Pickled sheet metal wall plate in polyacrylic paint.

Turned steel joints in polyacrylic paint.

Structure with adjustable arms in pickled sheet metal in white or black polyacrylic paint.

Aluminium dissipation plates in polyacrylic paint.

 $\label{thm:modelled} \mbox{Modelled polycarbonate screens with transparent finish.}$ 







## **Technical drawing**



## Polar diagram